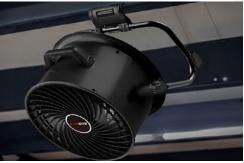

## ECOMAX INDUSTRY FANS

Quiet operation ensures that you will not be disturbed at work or at home.

ECOMA

**MULTIPLE HANGING** 

Hanging on the shelf, or anywhere you can hang

 $\odot$ 

LIGHTWEIGH

3-SPEED

EMF304115DH 41cm

212L/s

**STURDY HANDLE** For easy carrying

NONSKID FEET For operational stability

360° TILTING FAN HEAD Offers customized directional airflow

UNIQUE ALUMINUM FAN BLADE Maximize the airflow

METAL CONSTRUCTION For durable use

\* According to AMCA 210-16. \*\* Tested per IS03744.

03

EMF302835T 3 EMF304115D 3 41cm Steel 96W 714L/s EMF304115DH 41cm 3 Steel 96W 714L/s

Plastic

43W

**INDUSTRIAL FANS** 