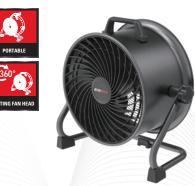

## ECOMAX INDUSTRY FANS

Quiet operation ensures that you will not be disturbed at work or at home.

ECOMA

**MULTIPLE HANGING** 

Hanging on the shelf, or anywhere you can hang

 $\odot$ 

LIGHTWEIGH

3-SPEED

EMF304115DH 41cm

212L/s

**STURDY HANDLE** For easy carrying

NONSKID FEET For operational stability

360° TILTING FAN HEAD Offers customized directional airflow

UNIQUE ALUMINUM FAN BLADE Maximize the airflow

METAL CONSTRUCTION For durable use

\* According to AMCA 210-16. \*\* Tested per IS03744.

03

EMF302835T 3 EMF304115D 3 41cm Steel 96W 714L/s EMF304115DH 41cm 3 Steel 96W 714L/s

Plastic

43W

**INDUSTRIAL FANS** 