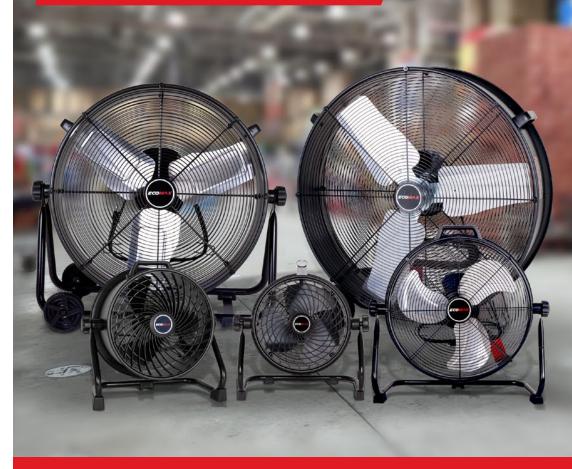

## ECOMAX INDUSTRY FANS

Quiet operation ensures that you will not be disturbed at work or at home.

ECOMA

**MULTIPLE HANGING** 

Hanging on the shelf, or anywhere you can hang

 $\odot$ 

LIGHTWEIGH

3-SPEED

EMF304115DH 41cm

212L/s

**STURDY HANDLE** For easy carrying

NONSKID FEET For operational stability

360° TILTING FAN HEAD Offers customized directional airflow

UNIQUE ALUMINUM FAN BLADE Maximize the airflow

METAL CONSTRUCTION For durable use

\* According to AMCA 210-16. \*\* Tested per IS03744.

03

EMF302835T 3 EMF304115D 3 41cm Steel 96W 714L/s EMF304115DH 41cm 3 Steel 96W 714L/s

Plastic

43W

**INDUSTRIAL FANS** 

**28**cm

Noise Level \*\*

≤55 dB(A)

≤50 dB(A)

≤55 dB(A)

≤55 dB(A)

05