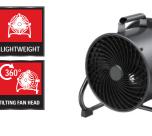

## ECOMAX INDUSTRY FANS

Quiet operation ensures that you will not be disturbed at work or at home.

ECOMA

**MULTIPLE HANGING** 

Hanging on the shelf, or anywhere you can hang

 $\odot$ 

LIGHTWEIGH

3-SPEED

EMF304115DH 41cm

212L/s

**STURDY HANDLE** For easy carrying

NONSKID FEET For operational stability

360° TILTING FAN HEAD Offers customized directional airflow

UNIQUE ALUMINUM FAN BLADE Maximize the airflow

METAL CONSTRUCTION For durable use

\* According to AMCA 210-16. \*\* Tested per IS03744.

03

EMF302835T 3 EMF304115D 3 41cm Steel 96W 714L/s EMF304115DH 41cm 3 Steel 96W 714L/s

Plastic

43W

**INDUSTRIAL FANS** 