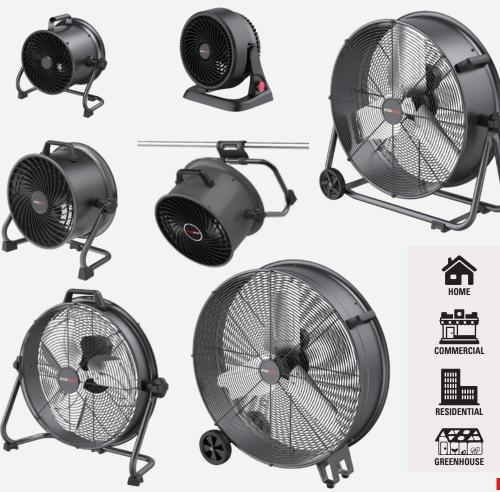

## ECOMAX INDUSTRY FANS

Quiet operation ensures that you will not be disturbed at work or at home.

ECOMA

**MULTIPLE HANGING** 

Hanging on the shelf, or anywhere you can hang

 $\odot$ 

LIGHTWEIGH

3-SPEED

EMF304115DH 41cm

212L/s

**STURDY HANDLE** For easy carrying

NONSKID FEET For operational stability

360° TILTING FAN HEAD Offers customized directional airflow

UNIQUE ALUMINUM FAN BLADE Maximize the airflow

METAL CONSTRUCTION For durable use

\* According to AMCA 210-16. \*\* Tested per IS03744.

03

EMF302835T 3 EMF304115D 3 41cm Steel 96W 714L/s EMF304115DH 41cm 3 Steel 96W 714L/s

Plastic

43W

**INDUSTRIAL FANS** 

**28**cm

Noise Level \*\*

≤55 dB(A)

≤50 dB(A)

≤55 dB(A)

≤55 dB(A)

05