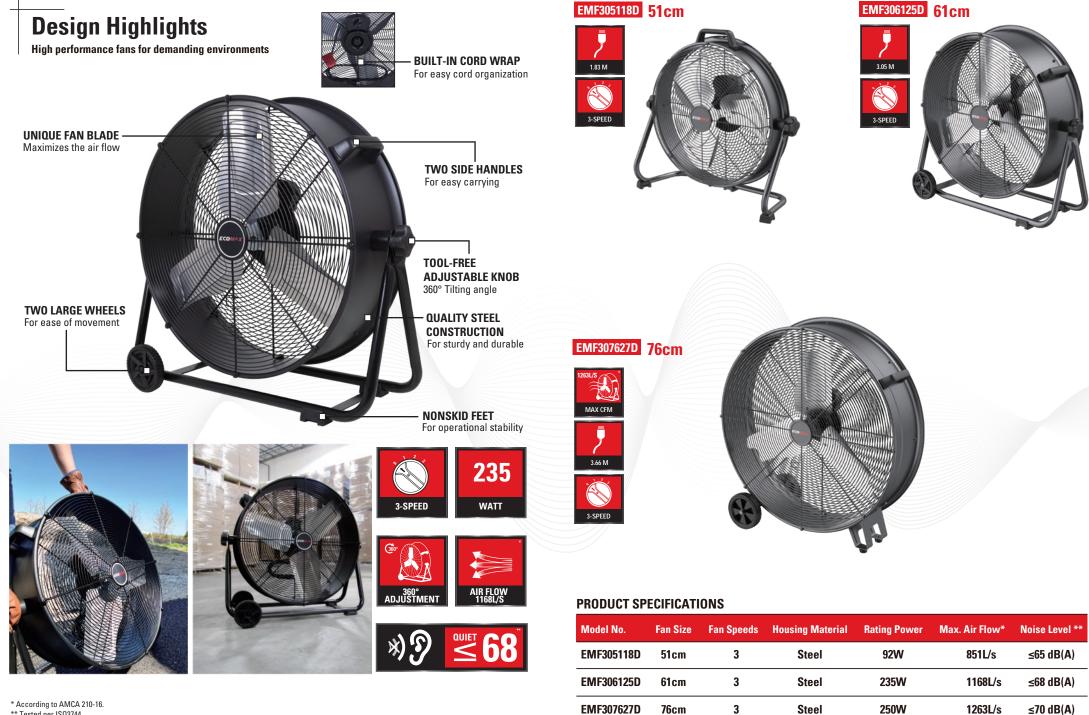

EMF304115DH 41cm

212L/s

**STURDY HANDLE** For easy carrying

NONSKID FEET For operational stability

360° TILTING FAN HEAD Offers customized directional airflow

UNIQUE ALUMINUM FAN BLADE Maximize the airflow

METAL CONSTRUCTION For durable use

\* According to AMCA 210-16. \*\* Tested per IS03744.

03

EMF302835T 3 EMF304115D 3 41cm Steel 96W 714L/s EMF304115DH 41cm 3 Steel 96W 714L/s

Plastic

43W

**INDUSTRIAL FANS** 

**28**cm

Noise Level \*\*

≤55 dB(A)

≤50 dB(A)

≤55 dB(A)

≤55 dB(A)

05