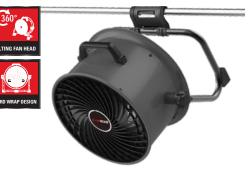

## ECOMAX INDUSTRY FANS

Quiet operation ensures that you will not be disturbed at work or at home.

ECOMA

**MULTIPLE HANGING** 

Hanging on the shelf, or anywhere you can hang

 $\odot$ 

LIGHTWEIGH

3-SPEED

EMF304115DH 41cm

212L/s

**STURDY HANDLE** For easy carrying

NONSKID FEET For operational stability

360° TILTING FAN HEAD Offers customized directional airflow

UNIQUE ALUMINUM FAN BLADE Maximize the airflow

METAL CONSTRUCTION For durable use

\* According to AMCA 210-16. \*\* Tested per IS03744.

03

EMF302835T 3 EMF304115D 3 41cm Steel 96W 714L/s EMF304115DH 41cm 3 Steel 96W 714L/s

Plastic

43W

**INDUSTRIAL FANS** 