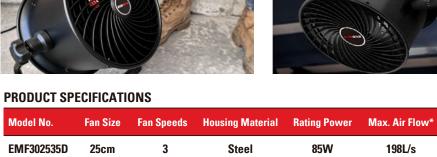

METAL CONSTRUCTION For durable use

\* According to AMCA 210-16. \*\* Tested per IS03744.

03

EMF302835T 3 EMF304115D 3 41cm Steel 96W 714L/s EMF304115DH 41cm 3 Steel 96W 714L/s

Plastic

43W

**INDUSTRIAL FANS** 

**28**cm

Noise Level \*\*

≤55 dB(A)

≤50 dB(A)

≤55 dB(A)

≤55 dB(A)

05