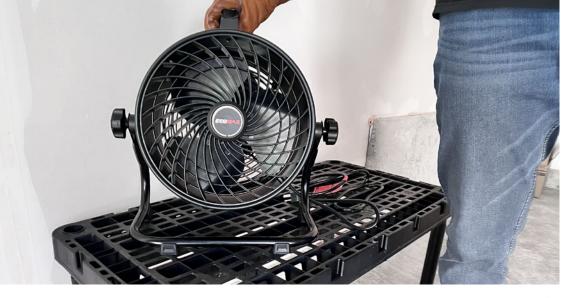

## ECOMAX INDUSTRY FANS

Quiet operation ensures that you will not be disturbed at work or at home.

ECOMA

**MULTIPLE HANGING** 

Hanging on the shelf, or anywhere you can hang

 $\odot$ 

LIGHTWEIGH

3-SPEED

EMF304115DH 41cm

212L/s

**STURDY HANDLE** For easy carrying

NONSKID FEET For operational stability

360° TILTING FAN HEAD Offers customized directional airflow

UNIQUE ALUMINUM FAN BLADE Maximize the airflow

METAL CONSTRUCTION For durable use

\* According to AMCA 210-16. \*\* Tested per IS03744.

03

EMF302835T 3 EMF304115D 3 41cm Steel 96W 714L/s EMF304115DH 41cm 3 Steel 96W 714L/s

Plastic

43W

**INDUSTRIAL FANS** 

**28**cm

Noise Level \*\*

≤55 dB(A)

≤50 dB(A)

≤55 dB(A)

≤55 dB(A)

05