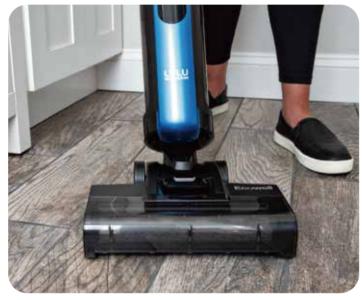

## RESIDENTIAL WET/DRY VACUUM

-

LULU

ELECTROLYZED

WATER

MULTI-SURFACE MULTI-MESS CLEANING

\*

CORDLESS CONVENIENCE

SMART MODE

TILT & SWIVEL