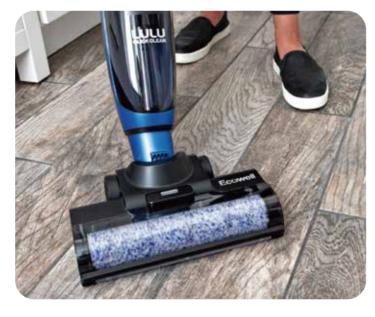

### Wet/Dry Vacuum & Wash

Simultaneously vacuum and wash, floors and carpets.

### One-Touch Self-Cleaning Roller

No need to clean the roller manually.

| P04 | P03 |
|-----|-----|
| 700 | 600 |
| 550 | 550 |
| 25  | 25  |

#### **ONE-TOUCH** SELF-CLEANING ROLLER