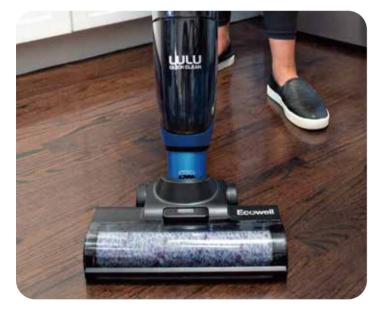

### Wet/Dry Vacuum & Wash

Simultaneously vacuum and wash, floors and carpets.

### One-Touch Self-Cleaning Roller

No need to clean the roller manually.

| P04 | P03 |
|-----|-----|
| 700 | 600 |
| 550 | 550 |
| 25  | 25  |

#### **ONE-TOUCH** SELF-CLEANING ROLLER