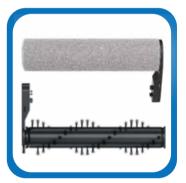

### One-Touch Self-Cleaning Roller

No need to clean the roller manually.

| P04 | P03 |
|-----|-----|
| 700 | 600 |
| 550 | 550 |
| 25  | 25  |

#### **ONE-TOUCH** SELF-CLEANING ROLLER