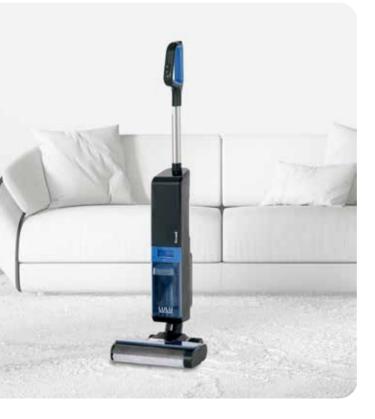

## RESIDENTIAL WET/DRY VACUUM

-

LULU

ELECTROLYZED

WATER

MULTI-SURFACE MULTI-MESS CLEANING

\*

CORDLESS CONVENIENCE

SMART MODE

TILT & SWIVEL

#### **ONE-TOUCH** SELF-CLEANING ROLLER

### LED HEADLIGHT

#### **ONE-TOUCH** SELF-DRYING ROLLER

#### 40-Minute Run Time

06 = = =