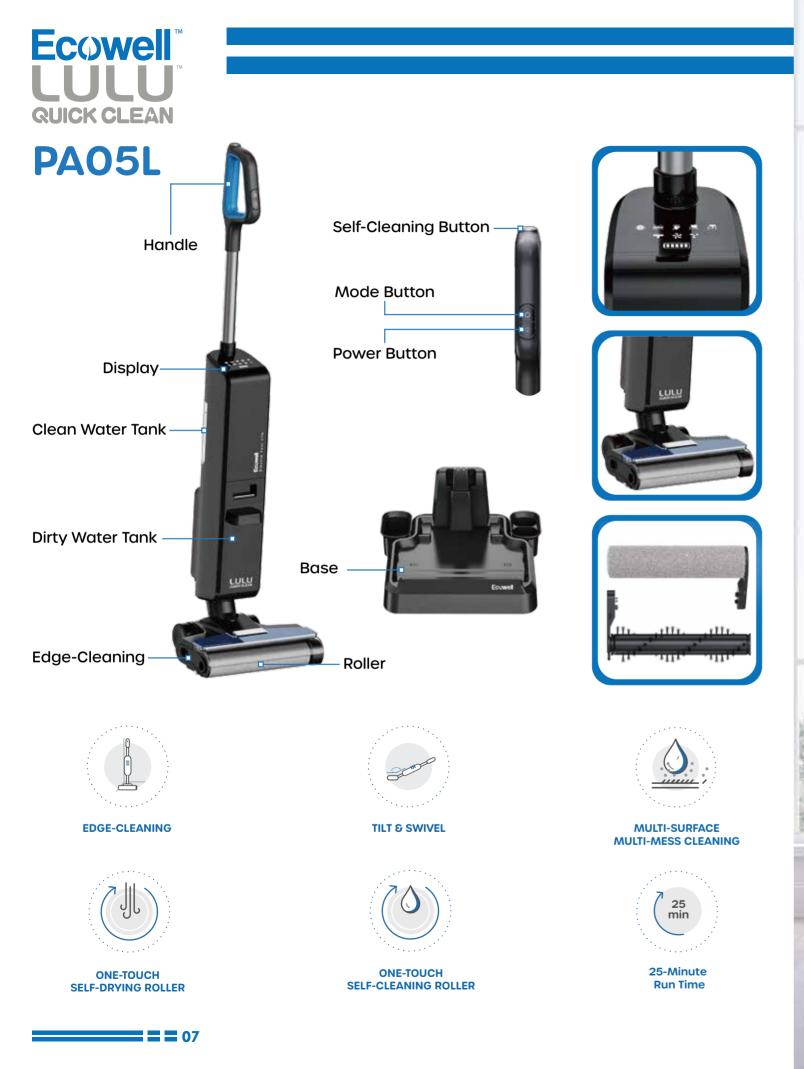

LULU **QUICK CLEAN** 

02 🗖 🗖

**LULU LINE UP** 

## RESIDENTIAL WET/DRY VACUUM

-

LULU

ELECTROLYZED

WATER

MULTI-SURFACE MULTI-MESS CLEANING

\*

CORDLESS CONVENIENCE

SMART MODE

TILT & SWIVEL

#### **ONE-TOUCH** SELF-CLEANING ROLLER

### LED HEADLIGHT

#### **ONE-TOUCH** SELF-DRYING ROLLER

#### 40-Minute Run Time

06 = = =