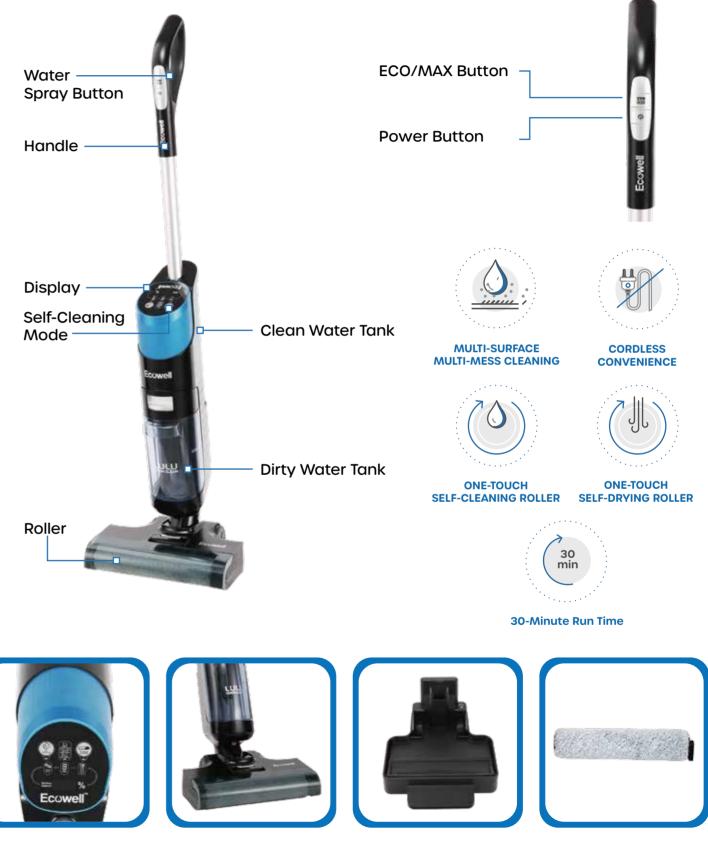

# -Every Ecowell Model Comes With-

### Wet/Dry Vacuum & Wash

Simultaneously vacuum and wash, floors and carpets.

### Multi-Surface, Multi-Mess Cleaning

Suitable for multiple surfaces, such as tiles, hard floors, carpets, etc. Multi-mess clean up such as dirt, spills, etc.

### One-Touch Self-Cleaning Roller

No need to clean the roller manually.

| P04 | P03 |
|-----|-----|
| 700 | 600 |
| 550 | 550 |
| 25  | 25  |

### Cordless Convenience

Gives you the freedom of cordless with the performance of corded.

## RESIDENTIAL WET/DRY VACUUM

-

LULU

ELECTROLYZED

WATER

MULTI-SURFACE MULTI-MESS CLEANING

\*

CORDLESS CONVENIENCE

SMART MODE

TILT & SWIVEL

#### **ONE-TOUCH** SELF-CLEANING ROLLER

### LED HEADLIGHT

#### **ONE-TOUCH** SELF-DRYING ROLLER

#### 40-Minute Run Time

06 = = =