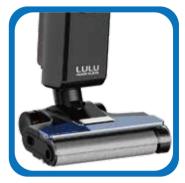

LULU **QUICK CLEAN** 

02 🗖 🗖

**LULU LINE UP** 

## RESIDENTIAL WET/DRY VACUUM

-

LULU

ELECTROLYZED

WATER

MULTI-SURFACE MULTI-MESS CLEANING

\*

CORDLESS CONVENIENCE

SMART MODE

TILT & SWIVEL

#### **ONE-TOUCH** SELF-CLEANING ROLLER

### LED HEADLIGHT

#### **ONE-TOUCH** SELF-DRYING ROLLER

#### 40-Minute Run Time

06 = = =