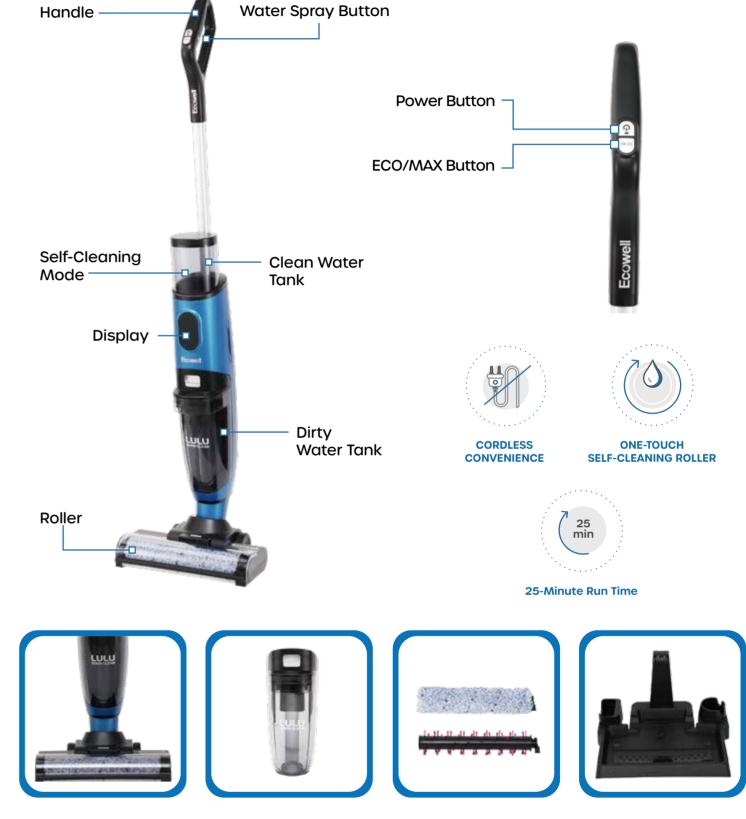

### Wet/Dry Vacuum & Wash

Simultaneously vacuum and wash, floors and carpets.

### Multi-Surface, Multi-Mess Cleaning

Suitable for multiple surfaces, such as tiles, hard floors, carpets, etc. Multi-mess clean up such as dirt, spills, etc.

### One-Touch Self-Cleaning Roller

No need to clean the roller manually.

| P04 | P03 |
|-----|-----|
| 700 | 600 |
| 550 | 550 |
| 25  | 25  |

### Cordless Convenience

Gives you the freedom of cordless with the performance of corded.

#### **ONE-TOUCH** SELF-CLEANING ROLLER