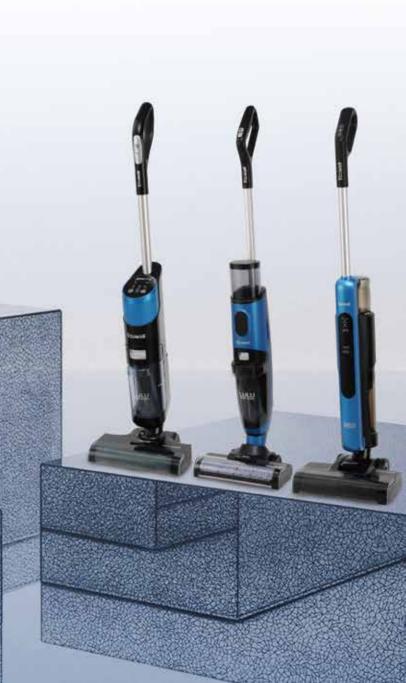

## RESIDENTIAL WET/DRY VACUUM

-

LULU

ELECTROLYZED

WATER

MULTI-SURFACE MULTI-MESS CLEANING

\*

CORDLESS CONVENIENCE