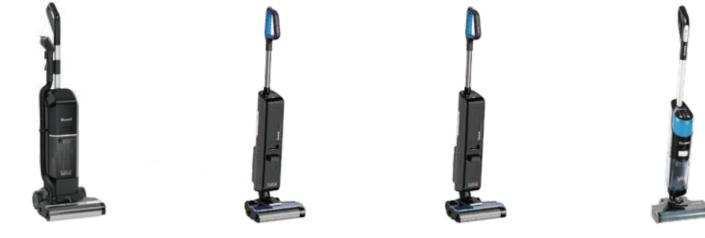

#### Туре Commercial Residential Model CV01 **PA05** PA05L P05 Clean Water Tank Capacity (ml) 1500 650 650 700 Dirty Water Tank Capacity (ml) 600 1500 600 750 Max Run Time (min) 60 40 25 30

## **P05**

**HEPA Filter** 

**Clean-Out Brush** 

## **P04**

Adapter

Roller

## **P03**

Adapter

Roller

SELF-CLEANING ROLLER

TILT & SWIVEL

**60-Minute Run Time**