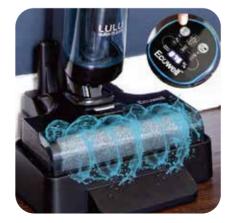

### One-Touch Self-Cleaning Roller

No need to clean the roller manually.

| P04 | P03 |
|-----|-----|
| 700 | 600 |
| 550 | 550 |
| 25  | 25  |

#### **ONE-TOUCH** SELF-CLEANING ROLLER