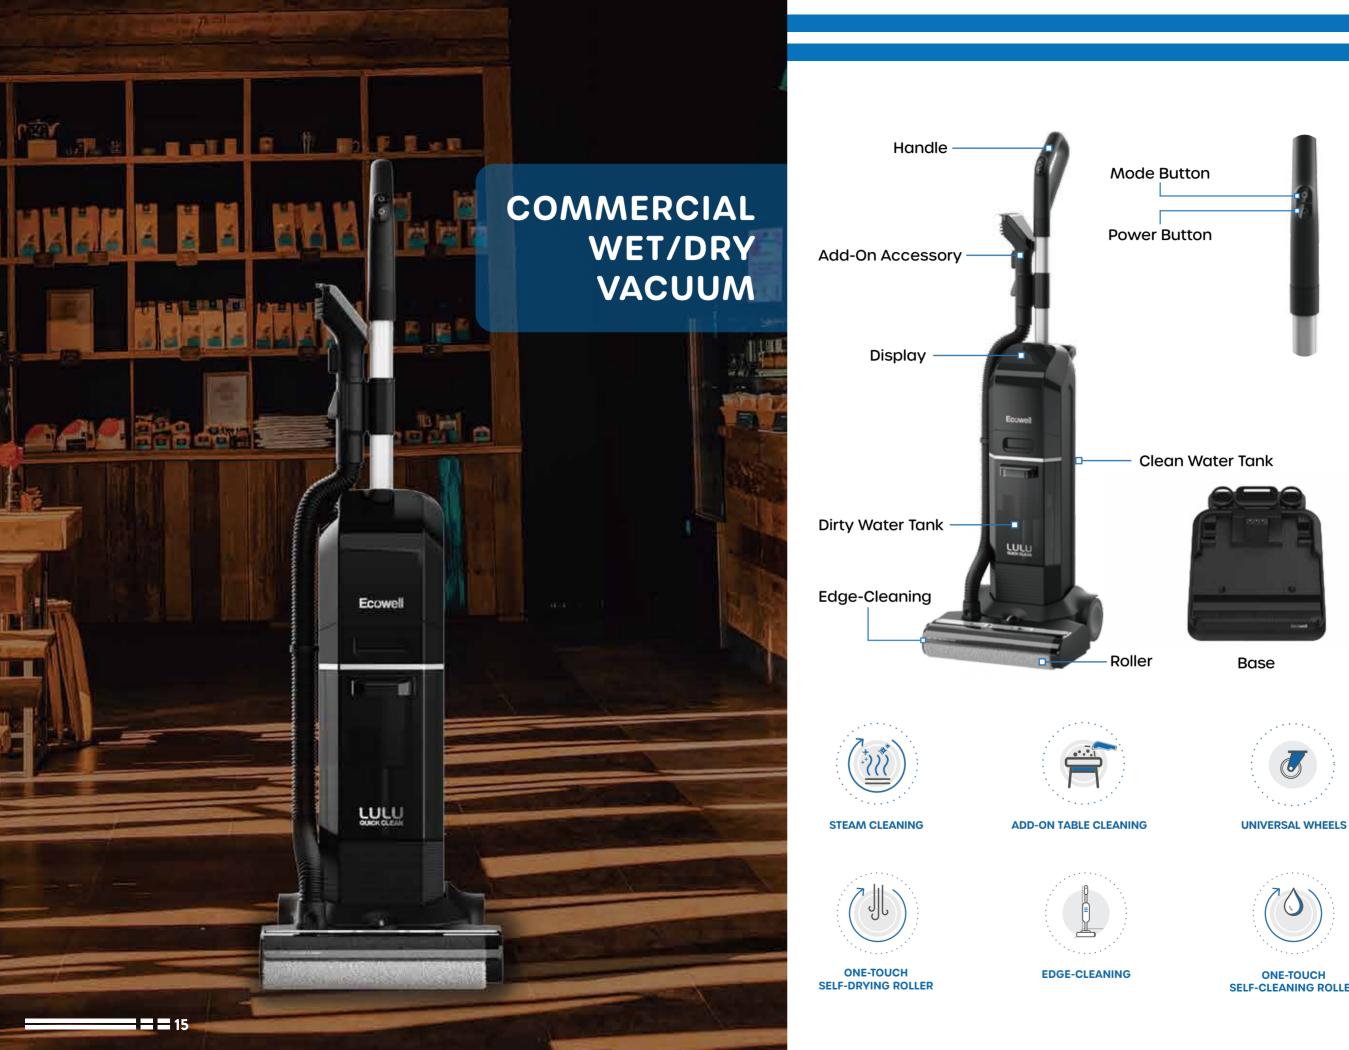

### Wet/Dry Vacuum & Wash

Simultaneously vacuum and wash, floors and carpets.

### Multi-Surface, Multi-Mess Cleaning

Suitable for multiple surfaces, such as tiles, hard floors, carpets, etc. Multi-mess clean up such as dirt, spills, etc.

### One-Touch Self-Cleaning Roller

No need to clean the roller manually.

| P04 | P03 |
|-----|-----|
| 700 | 600 |
| 550 | 550 |
| 25  | 25  |

### Cordless Convenience

Gives you the freedom of cordless with the performance of corded.