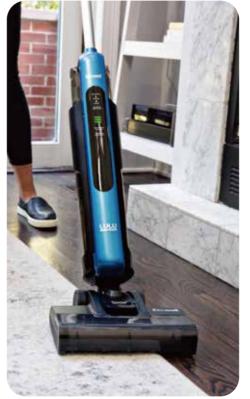

## RESIDENTIAL WET/DRY VACUUM

-

LULU

ELECTROLYZED

WATER

MULTI-SURFACE MULTI-MESS CLEANING

\*

CORDLESS CONVENIENCE