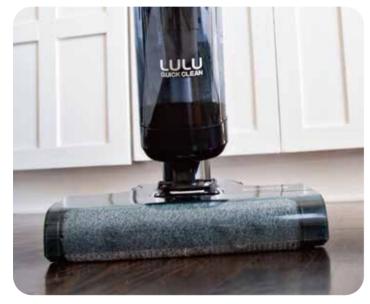

### One-Touch Self-Cleaning Roller

No need to clean the roller manually.

| P04 | P03 |
|-----|-----|
| 700 | 600 |
| 550 | 550 |
| 25  | 25  |

#### **ONE-TOUCH** SELF-CLEANING ROLLER