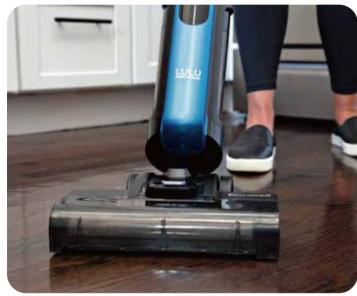

### Wet/Dry Vacuum & Wash

Simultaneously vacuum and wash, floors and carpets.

### Multi-Surface, Multi-Mess Cleaning

Suitable for multiple surfaces, such as tiles, hard floors, carpets, etc. Multi-mess clean up such as dirt, spills, etc.

## RESIDENTIAL WET/DRY VACUUM

-

LULU

ELECTROLYZED

WATER

MULTI-SURFACE MULTI-MESS CLEANING

\*

CORDLESS CONVENIENCE