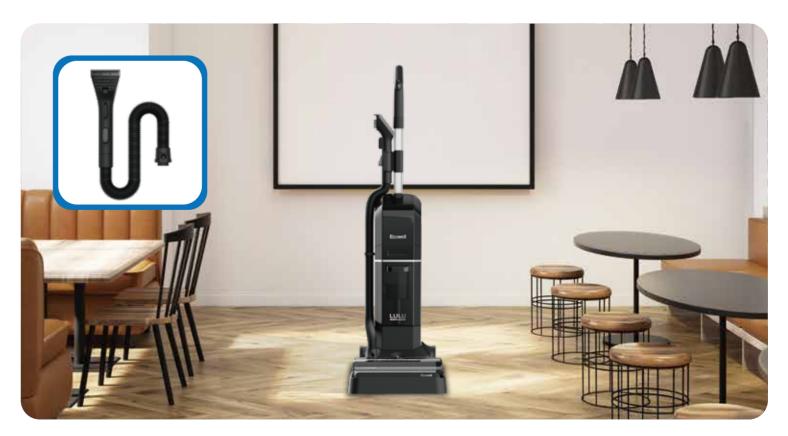

# -Every Ecowell Model Comes With-

### Wet/Dry Vacuum & Wash

Simultaneously vacuum and wash, floors and carpets.

### Multi-Surface, Multi-Mess Cleaning

Suitable for multiple surfaces, such as tiles, hard floors, carpets, etc. Multi-mess clean up such as dirt, spills, etc.

### One-Touch Self-Cleaning Roller

No need to clean the roller manually.

| P04 | P03 |
|-----|-----|
| 700 | 600 |
| 550 | 550 |
| 25  | 25  |

### Cordless Convenience

Gives you the freedom of cordless with the performance of corded.