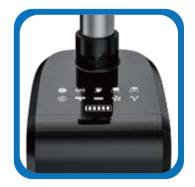

### One-Touch Self-Cleaning Roller

No need to clean the roller manually.

| P04 | P03 |
|-----|-----|
| 700 | 600 |
| 550 | 550 |
| 25  | 25  |

#### **ONE-TOUCH** SELF-CLEANING ROLLER