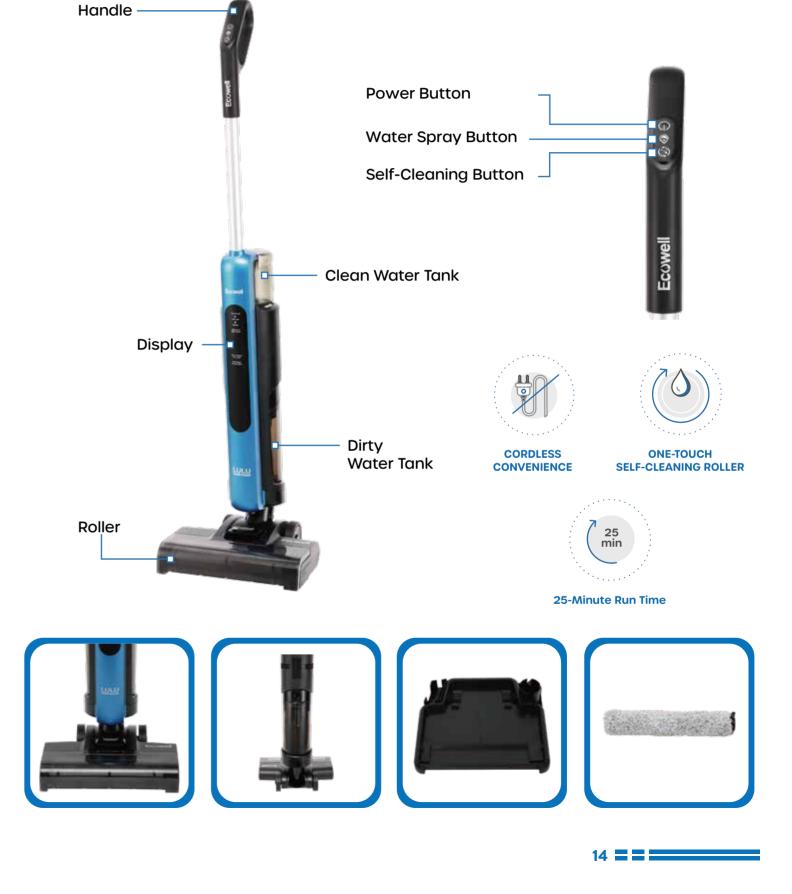

### One-Touch Self-Cleaning Roller

No need to clean the roller manually.

| P04 | P03 |
|-----|-----|
| 700 | 600 |
| 550 | 550 |
| 25  | 25  |

### Cordless Convenience

Gives you the freedom of cordless with the performance of corded.

#### **ONE-TOUCH** SELF-CLEANING ROLLER