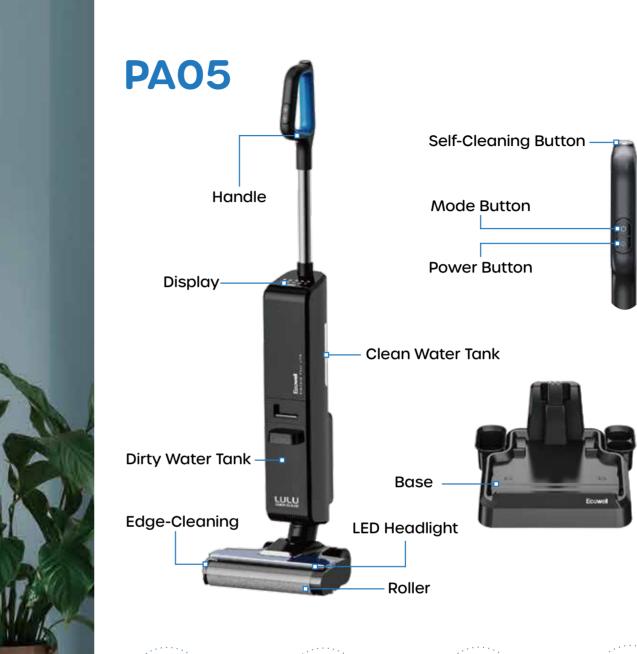

## RESIDENTIAL WET/DRY VACUUM

-

LULU

ELECTROLYZED

WATER

MULTI-SURFACE MULTI-MESS CLEANING

\*

CORDLESS CONVENIENCE

SMART MODE

TILT & SWIVEL

#### **ONE-TOUCH** SELF-CLEANING ROLLER

### LED HEADLIGHT

#### **ONE-TOUCH** SELF-DRYING ROLLER

#### 40-Minute Run Time

06 = = =