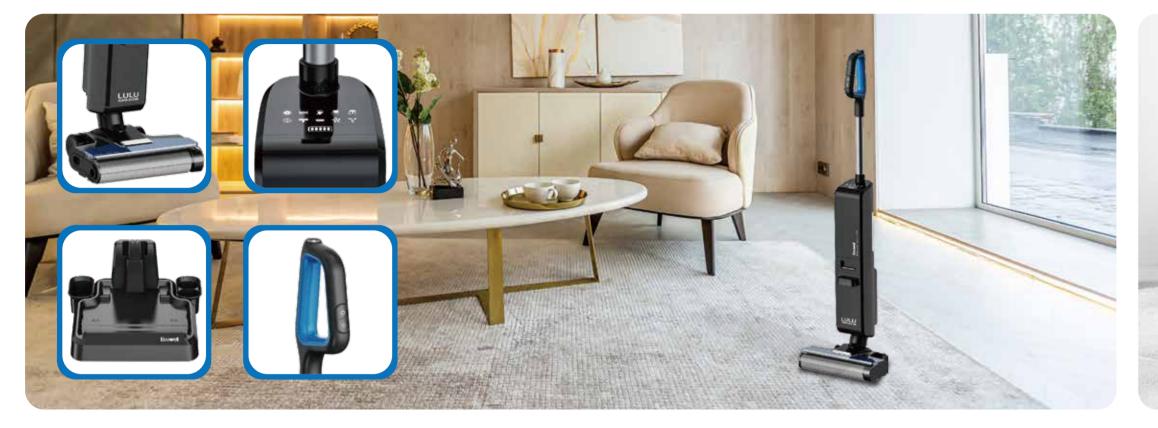

SMART MODE

TILT & SWIVEL

#### **ONE-TOUCH** SELF-CLEANING ROLLER

### LED HEADLIGHT

#### **ONE-TOUCH** SELF-DRYING ROLLER