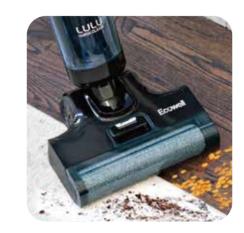

### Multi-Surface, Multi-Mess Cleaning

Suitable for multiple surfaces, such as tiles, hard floors, carpets, etc. Multi-mess clean up such as dirt, spills, etc.

### Wet/Dry Vacuum & Wash

Simultaneously vacuum and wash, floors and carpets.